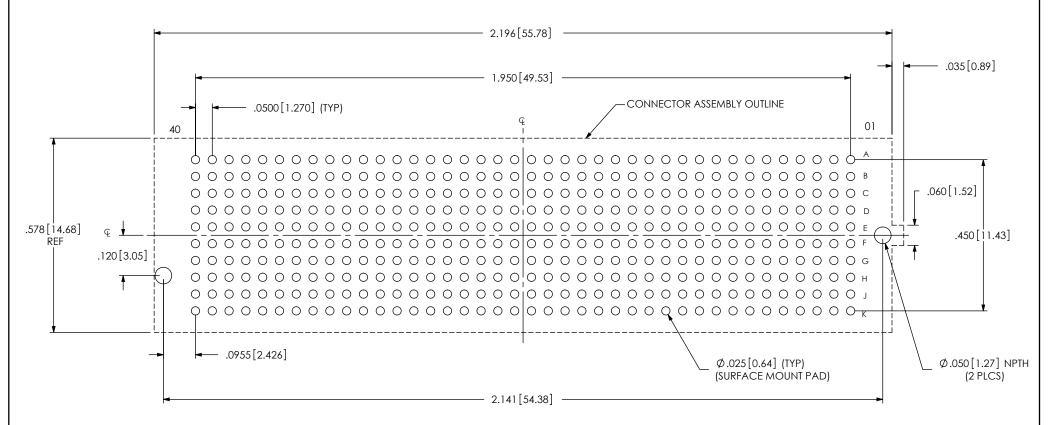

## RECOMMENDED STENCIL LAYOUT FOR ASP-134487-01

STENCIL TO BE .0060[.152] THICK.

ALL DIMENSIONS ARE SYMMETRIC ABOUT THE CENTERLINE.