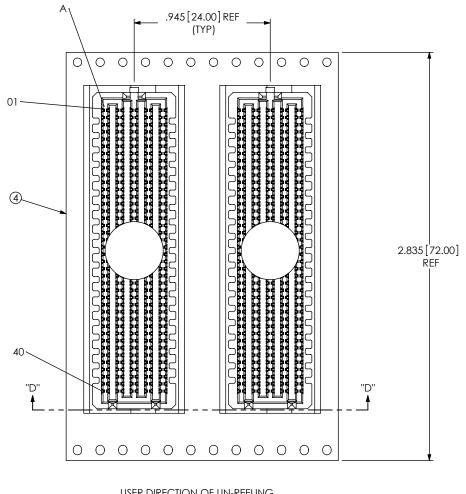

RY 10 SAMTEC, INC. AND SHALL NOT BE REPRODUCED OR TRANSFERRED TO OTHER DOCUMENTS OR DISCLOSED TO OTHERS OR USED FOR ANY PURPOSE OTHER THAN THAT WHICH IT WAS OBTAINED WITHOUT THE EXPRESSED WRITTEN CONSENT OF SAMTEC, INC.



e-Mail info@SAMTEC.com

REVISION J

## RECOMMENDED STENCIL LAYOUT FOR ASP-134487-01

STENCIL TO BE .0060[.152] THICK.



ALL DIMENSIONS ARE SYMMETRIC ABOUT THE CENTERLINE.

#### **PROPRIETARY NOTE**

THIS DOCUMENT CONTAINS INFORMATION CONFIDENTIAL AND PROPRIETARY TO SAMIEC, INC. AND SHALL NOT BE REPRODUCED OR TRANSFERRED TO OTHER DOCUMENTS OR DISCLOSED TO OTHERS OR USED FOR ANY PURPOSE OTHER THAN THAT WHICH IT WAS OBTAINED WITHOUT THE EXPRESSED WRITTEN CONSENT OF SAMIEC, INC.



 $\overline{\phantom{a}}$ Sheet 3 of 4 $\overline{\phantom{a}}$ 

ASP-134487-01

REVISION J







### SECTION "D"-"D" PACKAGING VIEW

| CRITICAL DIMENSION INSPECTION INSTRUCTION TABLE |                                      |
|-------------------------------------------------|--------------------------------------|
| ASSEMBLY OPERATION                              | IN-PROCESS INSPECTION                |
| FILL NEW-SUB-T-1M36-03.5-S-1                    | C1, C3, C4, C6, C7, C8, C9, C11, C12 |
| ADD K DOT                                       | C13, C14, C15                        |
| FINISHED GOOD INSPECTION                        | C17                                  |
| CPC INTENTIONALLY DELETED: C2, C5               |                                      |

PROPRIETARY NOTE THIS DOCUMENT CONTAINS INFORMATION CONFIDENTIAL AND PROPRIETARY TO SAMTEC, INC. AND SHALL NOT BE REPROD