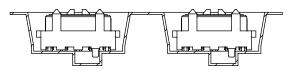

# RECOMMENDED PCB LAYOUT FOR ASP-134487-01

ALL DIMENSIONS ARE SYMMETRIC ABOUT THE CENTERLINE.