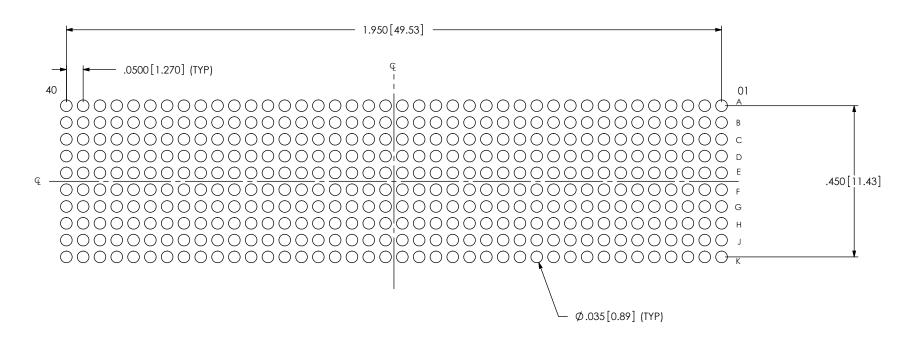

### SECTION "D"-"D" PACKAGING VIEW

| CRITICAL DIMENSION INSPECTION INSTRUCTION TABLE |                                      |
|-------------------------------------------------|--------------------------------------|
| ASSEMBLY OPERATION                              | IN-PROCESS INSPECTION                |
| FILL NEW-SUB-T-1M36-03.5-S-1                    | C1, C3, C4, C6, C7, C8, C9, C11, C12 |
| ADD K DOT                                       | C13, C14, C15                        |
| FINISHED GOOD INSPECTION                        | C17                                  |
| CPC INTENTIONALLY DELETED: C2, C5               |                                      |