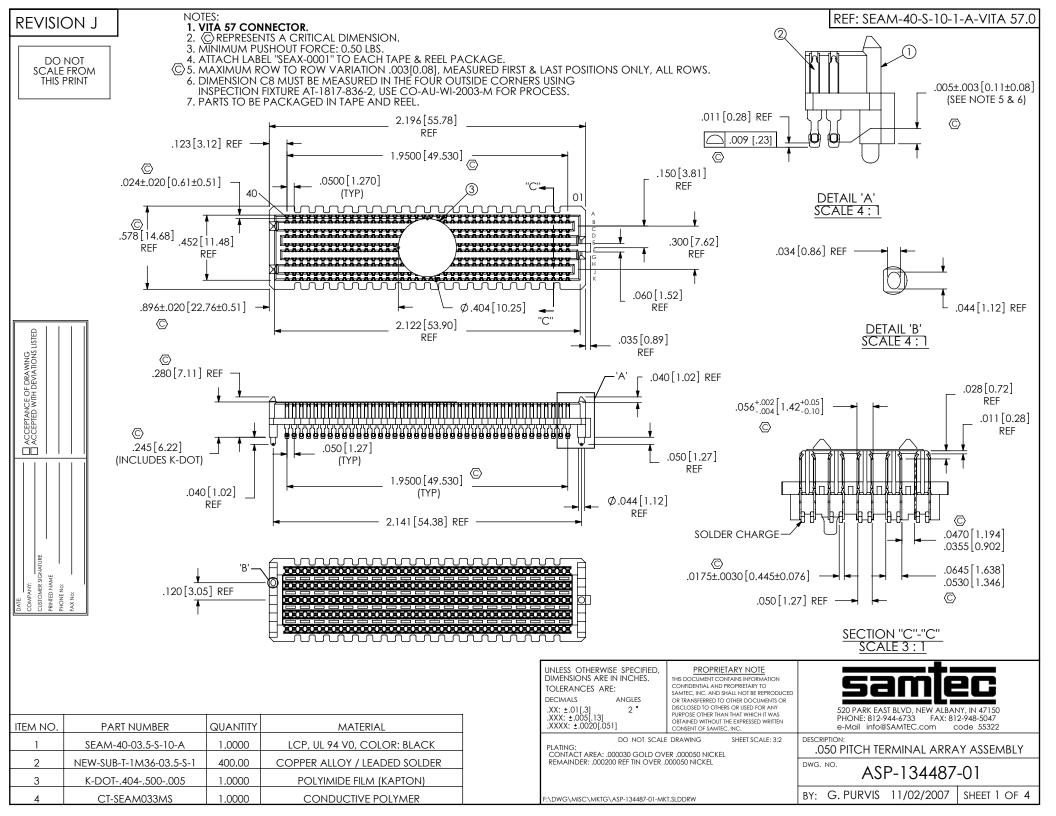

# RECOMMENDED PCB LAYOUT FOR ASP-134487-01

ALL DIMENSIONS ARE SYMMETRIC ABOUT THE CENTERLINE.